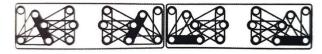

### **HOW TO USE**

A heavy duty "Plug & Press" push up board system with multiple positions and angles that sculpt and maximize upper body definition. Different colours on push-up board target specific muscles worked.

By inserting hand grips according to colour, you can exercise shoulder muscles, chest muscles, triceps muscles and all parts of the spine.

#### RED LINES – SHOULDERS

The shoulder position helps form upper body muscles and provides multiple effective positions and angles for shoulder muscle training.

#### **BLUE LINES – CHEST**

Provides a plurality of movements that effectively form the positions and angles for training pectoral and upper body muscles.

# **GREEN LINES - TRICEPS**

Ensures movements at multiple positions and angles to effectively form triceps muscles.

#### ○ YELLOW LINES – TRAPEZIUS

Provide multiple positions and angles of movement to effectively help form strong back muscles.