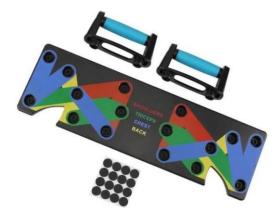

### **COMPONENTS**

- Push-up board
- 2× silicone anti-slip handgrips
- 16× non-slip stickers
- Instructions

# **SPECIFICATIONS**

Material: ABS plastic Main colour: black Board thickness: 18mm Dimensions: 59.5 × 18.3cm

Maximum load: about 100kg

### **HOW TO USE**

A heavy duty "Plug & Press" push up board system with multiple positions and angles that sculpt and maximize upper body definition. Different colours on push-up board target specific muscles worked.

By inserting hand grips according to colour, you can exercise shoulder muscles, chest muscles, triceps muscles and all parts of the spine.